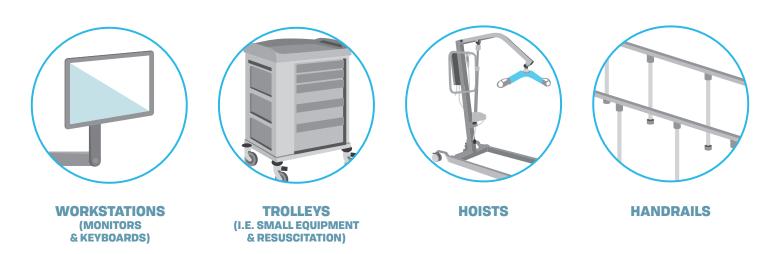

#### THE DISTEL DOSING SYSTEM IS INTENDED FOR THE CLEANING AND DISINFECTION OF SURFACES OF NON-INVASIVE MEDICAL DEVICES AND EQUIPMENT, AND OF HARD **NON-POROUS ENVIRONMENTAL SURFACES SUCH AS:**

Training and certification is an essential part of customer service with Cache. Ask about our Online Training Portal for product training at a time and place convenient to you.