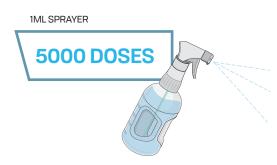

### **ONE SOLUTION TWO APPLICATORS**

The DISTEL DOSING SYSTEM puts you in control.

Choose from two applicators:

- The Doser, for measured doses of liquid
- The Sprayer, for measured doses of liquid spray