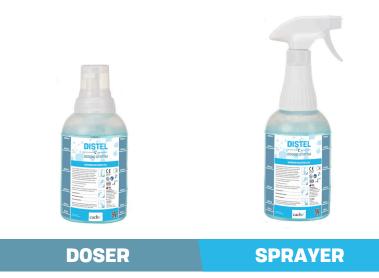

### **ONE SOLUTION TWO APPLICATORS**

The DISTEL DOSING SYSTEM puts you in control.

Choose from two applicators:

- The Doser, for measured doses of liquid
- The Sprayer, for measured doses of liquid spray