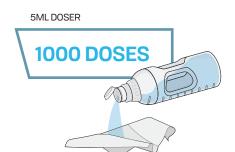

### **ONE SOLUTION TWO APPLICATORS**

The DISTEL DOSING SYSTEM puts you in control.

Choose from two applicators:

- The Doser, for measured doses of liquid
- The Sprayer, for measured doses of liquid spray