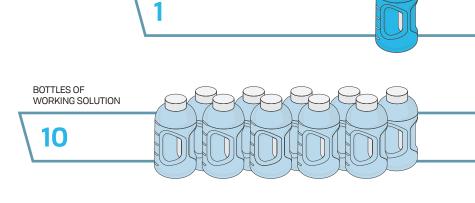

## **ELIMINATE SINGLE-USE** PLASTIC WIPES

Designed to be repurposed and reused, the DISTEL DOSING SYSTEM keeps the environment in mind.

A 500ml bottle of DISTEL DOSING SYSTEM concentrate delivers 10 x 500ml bottles of working solution.