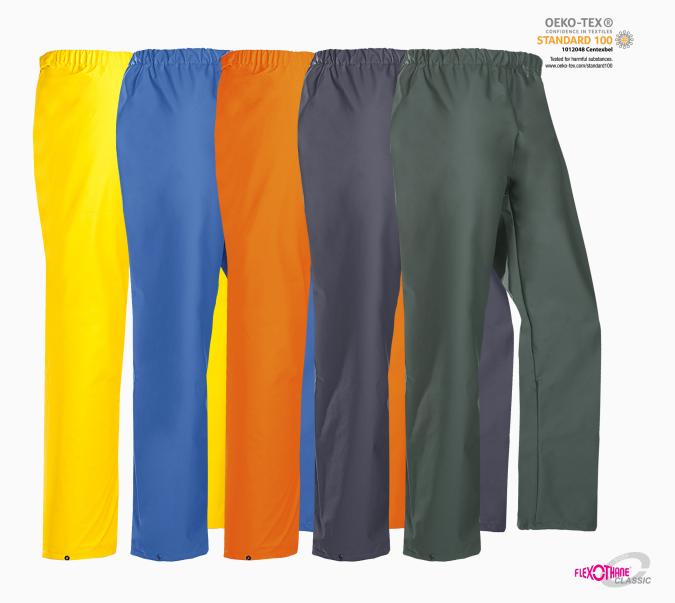

## Rain trousers

Light, supple, durable, maintenance-friendly, comfortable and a rock-solid protection: these Rotterdam rain trousers are the best of their kind on the market. These simple rain trousers with elastic waist and narrowing at the leg ends by press studs are an impenetrable barrier against water and wind thanks to the Flexothane® fabric. Defy the natural elements with Flexothane® rain gear!

#### Colour:

- » A41 Green Khaki
- » B90 Navy Blue
- » C38 Orange
- » H45 Royal Blue
- » Y58 Yellow