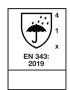

#### Rotterdam - 4500A2FC1

**European Standards:** (based upon size L)

- » EN 343: 2019 / Class 4-1-X
- » EN ISO 13688: 2013