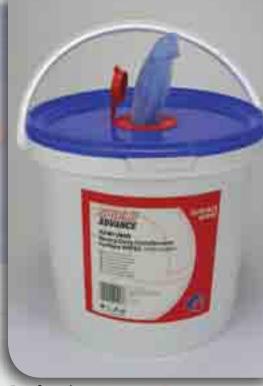

# HELD ASW/1000

# **Heavy Duty Surface Wipes**

√ Surface wipe √Blue √ Biocidal wipe ✓ Bucket ✓ Packed in 1000's

A disposable wet wipe impregnated with a blend of biocides ensuring extra strength formulation to tackle most bacteria and also spores, fungi and viruses. Wipe is widely used in medical and food industries and is ideally suited in areas at risk from viral contamination. Surface disinfection and sanitising ensuring infection control.

Bucket: 260 x 280 Ø mm

**Packing** 500 wipes per bucket 80 buckets per pallet